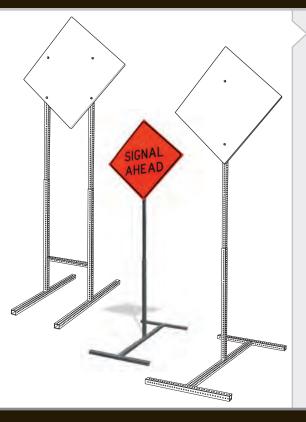

## TELESPAR® TEMPORARY SIGN SKIDS AHE AD

## Reusable, Adjustable & Easy to Assemble

Nobody likes construction delays, the sooner the job is completed, the better it is for everyone. Telespar temporary sign skids can help you get the job done quicker. This easy to assemble, simple to maneuver system, enables you to set up and reposition your signage quickly, allowing more time for performing the task at hand.

## **FEATURES AND BENEFITS**

- No need to drive posts into the ground
- Crash worthy
- Detachable leg allows compact stacking
- Reusable
- Repositionable as construction site moves
- Available in single or double post
- Adjustable feet adapt to differences in terrain for stability
- Telescopic for varied sign heights
- Available in pre-assembled kits and easy to assemble pre-manufactured components
- FHWA & NCHRP 350 Approved